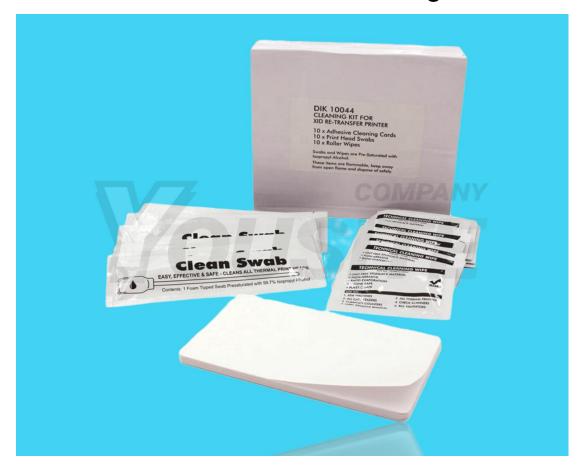

## Retransfer Printer Cleaning Kits

IPA cleaning Kits are suitable for cleaning large areas, including printer enclosures, interior corners, and transfer rollers.

Retransfer Printer Cleaning Kit

Retransfer *printer* <u>cleaning wipes</u>, cards, adhesive cards, <u>cleaning pens</u>, and swabs to extend the life of your card *printers* and improve overall image quality.

Cleaning cards safely and easily remove dirt and other contaminants from within the printer rollers.

Retransfer printer cleaning kit includes 10 Adhesive cards 85x150mm, 10 IPA foam cleaning swabs, 10 IPA cleaning wipes.