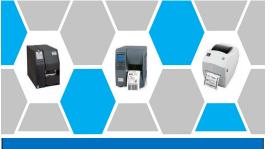

# **Applications**

**Thermal Printhead Cleaning Cards** can be used with all thermal printers with a printhead, including barcode printers, label printers, receipt printers, Kiosk printers.