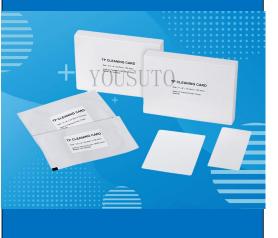

Thermal Printer Cleaning Card Pre-Saturated With IPA

P/N: YST-0406TPCC

## **Technical Specification**

• Card material:

Spunlace wipes/PVC;

- Card size: 4 " x 6 ";
- Solution content: 99.9% IPA
- Standard Sizes: 2.0' ' x 6.0", 2.25" x 6.0", 2.5" x 6.0", 3.0" x 6.0", 4" x 6".
- Other sizes can be customized.

### TECHNICAL DATA SHEET

**Thermal Printer Cleaning Card** 4"x6" is the most commonly used size for thermal printer printheads.

It is suitable for most thermal printers including barcode printers, label printers, receipt printers.